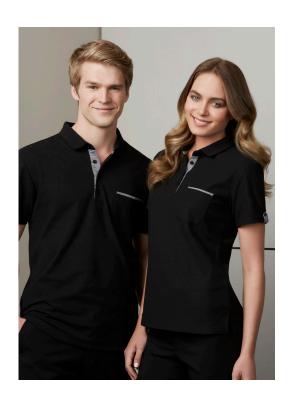

# EDGE POLO P305MS/LS

• 65% Polyester, 35% Cotton Low Pill Pique Knit

| MENS MODERN FIT   | s         | M  | ı    | L  | XL   | 2XL | 3X | Ĺ  | 5XL |  |
|-------------------|-----------|----|------|----|------|-----|----|----|-----|--|
| HALF CHEST (CM)   | 52        | 58 | 5 5  | 58 | 62   | 65  | 7  | l  | 79  |  |
| LADIES MODERN FIT | 6 8       | 10 | 12   | 14 | 16   | 18  | 20 | 22 | 24  |  |
| HALF CHEST (CM)   | 44.5 46.5 | 49 | 51.5 | 54 | 56.5 | 59  | 62 | 65 | 68  |  |

### **UNIQUE FEATURES**

- Classic Polo with a Twist great details trimmed with our Edge Check fabric
- Attached Left Chest pocket with trim for a great functional fashion look
- Reliable and comfortable poly/cotton pique knit fabric performance
- Use on its own or mix and match with other styles in our Edge series
- Mens and ladies polos are styled to fit and available in full size range
- Easy care, pill resistant fabric with high colorfastness